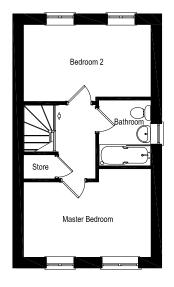

#### FIRST FLOOR

| Master Bedroom | 3.94 × 3.55m | (12'11" × 11'7") |
|----------------|--------------|------------------|
| Bedroom 2      | 2.74 x 2.60m | (8'11" × 8'6")   |
| Bedroom 3      | 2.60 x 1.97m | (8'6" × 6'5")    |
| Bathroom       | 2.12 x 1.72m | (6'11" × 5'7")   |
| En-suite       | 2.42 x 1.14m | (7'11" × 3'8")   |