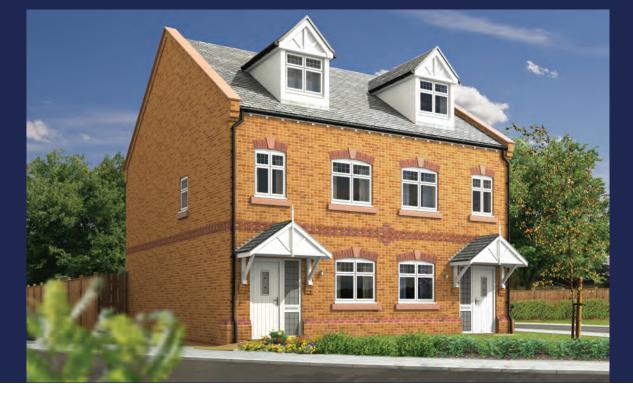

## The Carno 3 BEDROOM TOWNHOUSE

#### GROUND FLOOR

| Lounge  | 5.11 × 3.10m | (16'9" × 10'2") |
|---------|--------------|-----------------|
| Kitchen | 2.64 x 1.75m | (8'7" × 5'8")   |
| Dining  | 4.31 x 2.47m | (14'1" × 8'1")  |
| Cloaks  | 1.97 x 1.03m | (6'5" × 3'4")   |