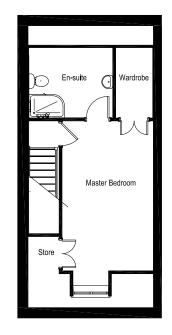

## The Carno 3 BEDROOM TOWNHOUSE

#### SECOND FLOOR

| Master Bedroom | 7.29 × 3.08m         | (23'11" × 10'1") |
|----------------|----------------------|------------------|
| En-suite       | 2.83 x 2.10m         | (9'3" × 6'10")   |
| Wardrobe       | $2.10 \times 1.25 m$ | (7'9" × 4'1")    |