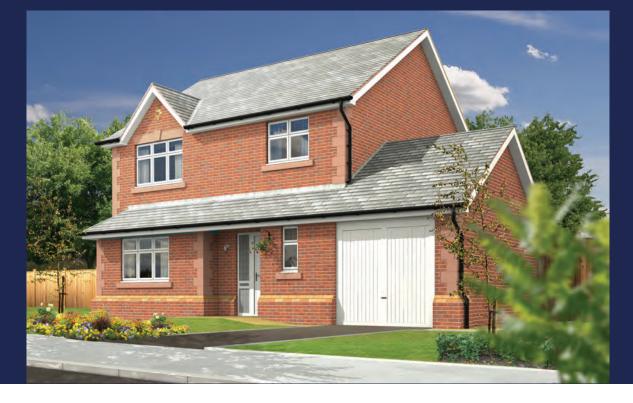

En-suite       | 2.83 x 2.10m         | (9'3" × 6'10")   |
| Wardrobe       | $2.10 \times 1.25 m$ | (7'9" × 4'1")    |



## The Colwyn 3 BEDROOM HOUSE









#### GROUND FLOOR

| Lounge  | 4.59 x 3.72m | (15'0" × 12'2") |
|---------|--------------|-----------------|
| Kitchen | 2.97 x 2.68m | (9'8" × 8'9")   |
| Dining  | 2.97 x 2.11m | (9'8" × 6'11")  |
| Cloaks  | 1.97 × 1.12m | (6'5" × 3'8")   |

#### FIRST FLOOR

| Master Bedroom | 3.94 × 3.55m | (12'11" × 11'7") |
|----------------|--------------|------------------|
| Bedroom 2      | 2.74 x 2.60m | (8'11" × 8'6")   |
| Bedroom 3      | 2.60 x 1.97m | (8'6" × 6'5")    |
| Bathroom       | 2.12 x 1.72m | (6'11" × 5'7")   |
| En-suite       | 2.42 x 1.14m | (7'11" × 3'8")   |

## The Glaslyn 3 BEDROOM DETACHED HOUSE WITH GARAGE









#### GROUND FLOOR

| 12'6") |
|--------|
| 11'6") |
| 8'3")  |
| 3'2")  |
| 8'5")  |
|        |

#### FIRST FLOOR

| Master Bedroom | 3.81 x 3.67m | (12'6" × 12'0") |
|----------------|--------------|-----------------|
| Bedroom 2      | 4.41 x 3.15m | (13'6" × 10'4") |
| Bedroom 3      | 3.61 x 1.94m | (11'10" × 6'4") |
| Bathroom       | 2.68 x 1.78m | (8'9" × 5'10")  |
| En-suite       | 2.97 x 1.32m | (9'8" × 4'3")   |

## The Padarn 2 BEDROOM HOUSE







#### GROUND FLOOR

| Lounge  | 4.23 x 3.71m | (13'10" × 12'2") |
|---------|--------------|------------------|
| Kitchen | 2.66 x 2.34m | (8'8" × 7'8")    |
| Dining  | 2.66 x 1.89m | (8'8" × 6'2")    |
| Cloaks  | 1.87 × 1.05m | (6'1" × 3'5")    |



#### FIRST FLOOR

| Master Bedroom | 4.23 × 2.93m         | (13'10" × 9'7") |