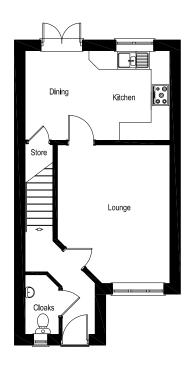

#### GROUND FLOOR

| Lounge  | 4.59 x 3.72m | (15'0" × 12'2") |
|---------|--------------|-----------------|
| Kitchen | 2.97 x 2.68m | (9'8" × 8'9")   |
| Dining  | 2.97 x 2.11m | (9'8" × 6'11")  |
| Cloaks  | 1.97 × 1.12m | (6'5" × 3'8")   |