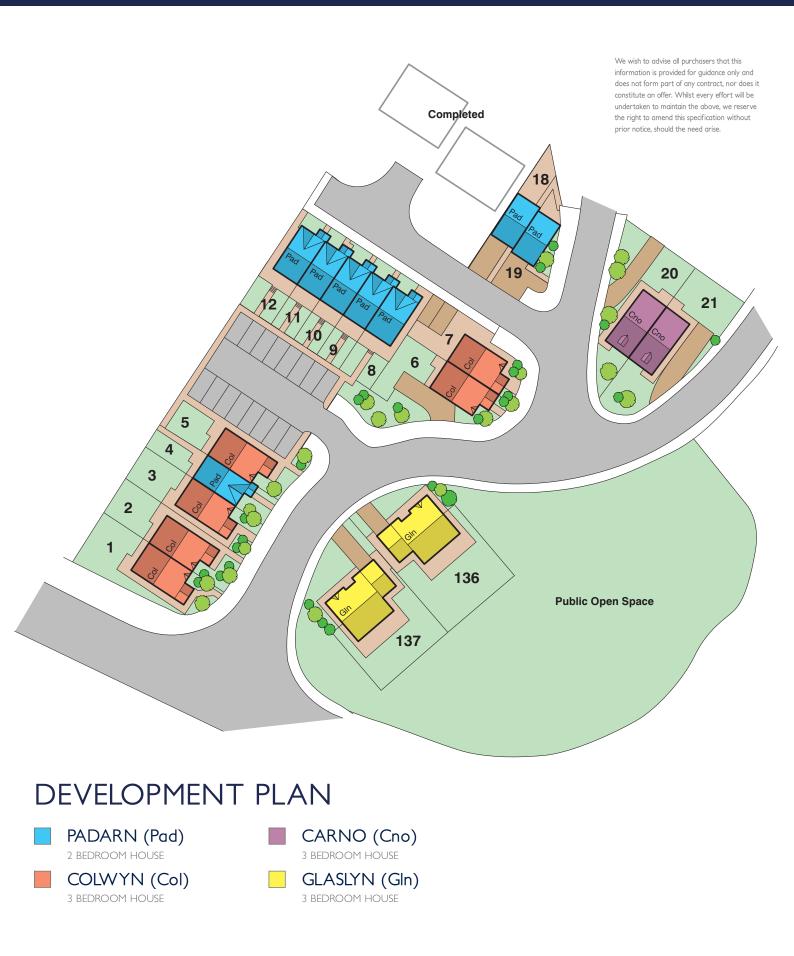

Bedroom 3      | 3.61 x 1.94m | (11'10" × 6'4") |
| Bathroom       | 2.68 x 1.78m | (8'9" × 5'10")  |
| En-suite       | 2.97 x 1.32m | (9'8" × 4'3")   |

## The Padarn 2 BEDROOM HOUSE







#### GROUND FLOOR

| Lounge  | 4.23 x 3.71m | (13'10" × 12'2") |
|---------|--------------|------------------|
| Kitchen | 2.66 x 2.34m | (8'8" × 7'8")    |
| Dining  | 2.66 x 1.89m | (8'8" × 6'2")    |
| Cloaks  | 1.87 × 1.05m | (6'1" × 3'5")    |



#### FIRST FLOOR

| Master Bedroom | 4.23 × 2.93m         | (13'10" × 9'7") |
|----------------|----------------------|-----------------|
| Bedroom 2      | 4.23 x 2.56m         | (13'10" × 8'4") |
| Bathroom       | 2.18 x 1.74m         | (7'1" × 5'8")   |
| Store          | $1.06 \times 0.80$ m | (3'5" × 2'7")   |

# Gwêl Y Llan CAERNARFON LL55 25J







### HOMES : CONSTRUCTION : STUDENT ACCOMMODATION BUILDING THE FUTURE

Watkin Jones Group has been creating dynamic spaces for work, home and leisure throughout the UK for over 200 years.



Watkin Jones Homes 55 Ffordd William Morgan, St Asaph Business Park, St Asaph, Denbighshire LL17 OJG 01745 538200

www.watkinjoneshomes.co.uk