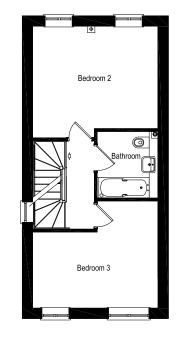

## The Carno 3 BEDROOM TOWNHOUSE

#### FIRST FLOOR

| Bedroom 2 | 4.23 × 3.76m | (13'10" × 12'4")  |
|-----------|--------------|-------------------|
| Bedroom 3 | 4.23 × 3.61m | (13'10" × 11'10") |
| Bathroom  | 2.24 x 2.05m | (7'4" × 6'8")     |