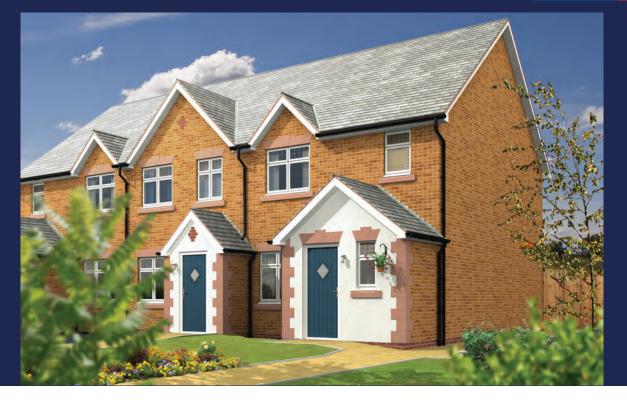

The Carno 3 BEDROOM TOWNHOUSE







#### GROUND FLOOR

| Lounge  | 5.11 × 3.10m | (16'9" × 10'2") |
|---------|--------------|-----------------|
| Kitchen | 2.64 x 1.75m | (8'7" × 5'8")   |
| Dining  | 4.31 x 2.47m | (14'1" × 8'1")  |
| Cloaks  | 1.97 x 1.03m | (6'5" × 3'4")   |



#### FIRST FLOOR

| Bedroom 2 | 4.23 × 3.76m | (13'10" × 12'4")  |
|-----------|--------------|-------------------|
| Bedroom 3 | 4.23 × 3.61m | (13'10" × 11'10") |
| Bathroom  | 2.24 x 2.05m | (7'4" × 6'8")     |



#### SECOND FLOOR

| Master Bedroom | 7.29 × 3.08m         | (23'11" × 10'1") |
|----------------|----------------------|------------------|
| En-suite       | 2.83 x 2.10m         | (9'3" × 6'10")   |
| Wardrobe       | $2.10 \times 1.25 m$ | (7'9" × 4'1")    |



## The Colwyn 3 BEDROOM HOUSE









#### GROUND FLOOR

| Lounge  | 4.59 x 3.72m | (15'0" × 12'2") |
|---------|--------------|-----------------|
| Kitchen | 2.97 x 2.68m | (9'8" × 8'9")   |
| Dining  | 2.97 x 2.11m | (9'8" × 6'11")  |
| Cloaks  | 1.97 × 1.12m | (6'5" × 3'8")   |

#### FIRST FLOOR

| Master Bedroom | 3.94 × 3.55m | (12'11" × 11'7") |
|----------------|--------------|------------------|
| Bedroom 2      | 2.74 x 2.60m | (8'11" × 8'6")   |
| Bedroom 3      | 2.60 x 1.97m | (8'6" × 6'5")    |
| Bathroom       | 2.12 x 1.72m | (6'11" × 5'7")   |
| En-suite       | 2.42 x 1.14m | (7'11" × 3'8")   |

## The Glaslyn 3 BEDROOM DETACHED HOUSE WITH GARAGE









#### GROUND FLOOR

| 12'6") |
|--------|
| 11'6") |
| 8'3")  |
| 3'2")  |
| 8'5")  |
|        |

#### FIRST FLOOR

| Master Bedroom | 3.81 x 3.67m | (1