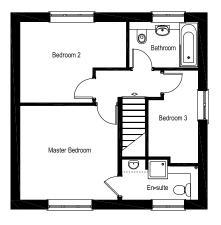

#### FIRST FLOOR

| Master Bedroom | 3.81 x 3.67m | (12'6" × 12'0") |
|----------------|--------------|-----------------|
| Bedroom 2      | 4.41 x 3.15m | (13'6" × 10'4") |
| Bedroom 3      | 3.61 x 1.94m | (11'10" × 6'4") |
| Bathroom       | 2.68 x 1.78m | (8'9" × 5'10")  |
| En-suite       | 2.97 x 1.32m | (9'8" × 4'3")   |