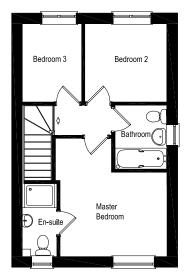

#### FIRST FLOOR

| Master Bedroom | 3.94 × 3.55m | (12'11" × 11'7") |
|----------------|--------------|------------------|
| Bedroom 2      | 2.74 x 2.60m | (8'11" × 8'6")   |
| Bedroom 3      | 2.60 x 1.97m | (8'6" × 6'5")    |
| Bathroom       | 2.12 x 1.72m | (6'11" × 5'7")   |
| En-suite       | 2.42 x 1.14m | (7'11" × 3'8")   |