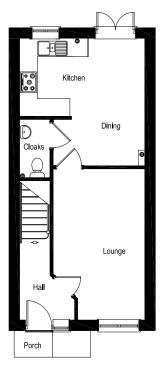

## The Carno 3 BEDROOM TOWNHOUSE

#### GROUND FLOOR

| Lounge  | 5.11 × 3.10m | (16'9" × 10'2") |
|---------|--------------|-----------------|
| Kitchen | 2.64 x 1.75m | (8'7" × 5'8")   |
| Dining  | 4.31 x 2.47m | (14'1" × 8'1")  |
| Cloaks  | 1.97 x 1.03m | (6'5" × 3'4")   |