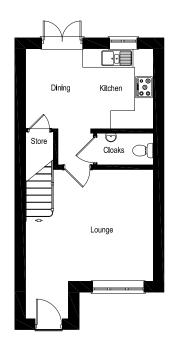

#### GROUND FLOOR

| Lounge  | 4.59 x 3.72m | (15'0" × 12'2") |
|---------|--------------|-----------------|
| Kitchen | 2.97 x 2.68m | (9'8" × 8'9")   |
| Dining  | 2.97 x 2.11m | (9'8" × 6'11")  |
| Cloaks  | 1.97 × 1.12m | (6'5" × 3'8")   |