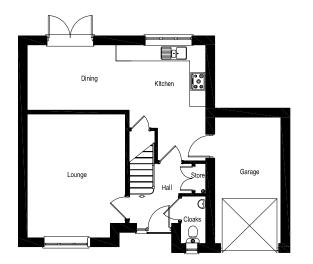

## The Glaslyn 3 BEDROOM DETACHED HOUSE WITH GARAGE

#### GROUND FLOOR

| 12'6") |
|--------|
| 11'6") |
| 8'3")  |
| 3'2")  |
| 8'5")  |
|        |