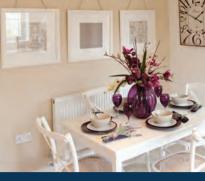

### Finishing Touches

- Luxury fully fitted kitchens with integrated appliances
- Porcelanosa Urban Sanitaryware with contemporary chrome fittings
- Porcelanosa wall and floor tiling to bathrooms & en-suite
- Chrome heated towel rails to bathrooms & en-suite
- Stylish vertical panelled white internal doors with chrome handles
- Modern staircase with white and chrome finishes
- Glass balustrade to first floor balcony
- Bi -folding balcony doors from the lounge
- Modern external light fittings
- Gas central heating