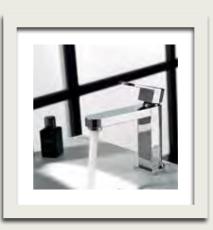

### Finishing Touches

- Luxury fully fitted kitchens with integrated appliances
- Porcelanosa Urban Sanitaryware with contemporary chrome fittings
- Porcelanosa wall and floor tiling to bathrooms & en-suite
- Chrome heated towel rails to bathrooms & en-suite
- Stylish vertical panelled white internal doors with chrome handles
- Modern staircase with white and chrome finishes
- Glass balustrade to first floor balcony
- Bi -folding balcony doors from the lounge
- Modern external light fittings
- Gas central heating