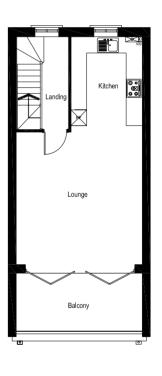

# The Tremadog 4 BEDROOM TOWNHOUSE WITH CAR PORT

#### SECOND FLOOR

| Kitchen | $3.64 \times 2.72 \text{m}$ | (11'11" × 8'11") |
|---------|-----------------------------|------------------|
| Lounge  | 5.05 × 4.81m                | (16'6" × 15'9")  |
| Balcony | 4.81 × 2.20m                | (15'9" × 7'2")   |