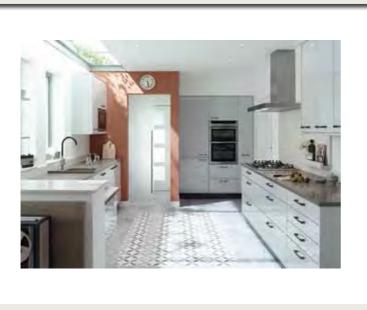

### Finishing Touches

- Luxury fully fitted kitchens with integrated appliances
- Porcelanosa Urban Sanitaryware with contemporary chrome fittings
- Porcelanosa wall and floor tiling to bathrooms & en-suite
- Chrome heated towel rails to bathrooms & en-suite
- Stylish vertical panelled white internal doors with chrome handles
- Modern staircase with white and chrome finishes
- Glass balustrade to first floor balcony
- Bi -folding balcony doors from the lounge
- Modern external light fittings
- Gas central heating