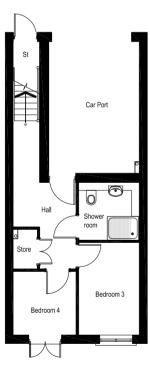

# The Tremadog 4 BEDROOM TOWNHOUSE WITH CAR PORT

#### **GROUND FLOOR**

| Carport     | 5.02 × 3.44m                | (16'5" × 11'3")       |
|-------------|-----------------------------|-----------------------|
| Shower Room | 2.31 × 2.19m                | $(7'6" \times 7'2")$  |
| Bedroom 3   | $3.53 \times 2.31 m$        | $(11'6" \times 7'6")$ |
| Bedroom 4   | $2.42 \times 2.40 \text{m}$ | (7'11" × 7'10")       |
| Store       | 150 × 0.92m                 | $(4'11" \times 3'0")$ |