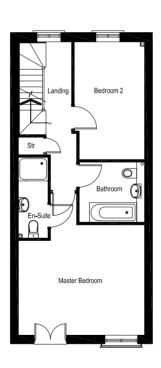

# The Tremadog 4 BEDROOM TOWNHOUSE WITH CAR PORT

#### FIRST FLOOR

| Master Bedroom | 4.81 × 4.21m         | (15'9" × 13'9")       |
|----------------|----------------------|-----------------------|
| Bedroom 2      | 4.49 × 2.68m         | (14'8" × 8'9")        |
| Bathroom       | $2.50 \times 2.31 m$ | (8'2" × 7'6")         |
| En-suite       | 3.08 x 1.13m         | $(10'1" \times 3'8")$ |
| Store          | 0.96 × 0.67m         | $(3'1" \times 2'2")$  |